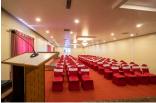

## **Meeting & Events**

A perfect destination for meeting, events, gathering

We cater to guests 6200 sq.ft. areas of event and meeting space. We have set up outdoor pool with beautiful fountain and banqueting event space with modern amenities.

Siddhartha Hall - 2000 sq.ft. | 4<sup>th</sup> Floor NATURAL LIGHTS: NO ENTRY POINT: OPEN QUALITY GRANTED IMPRESSIVE DECORATION

Buddha Board Room - 800 sq.ft. | 4<sup>th</sup> Floor NATURAL LIGHTS: NO

ENTRY POINT: OPEN QUALITY STATIONARY CATRING FOR MEALS & LIGHT SNACKS

Open Sky - 4000 sq.ft. | Ground Floor Poolside Venue

NATURAL LIGHTS: YES ENTRY POINT: OPEN QUALITY GRANTED IMPRESSIVE DECORATION WITH FOUNTAIN