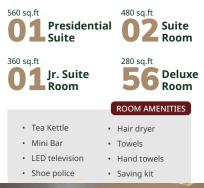

## Accommodation

Luxurious and Comfortable

Hotel NANSC offers 60 luxuries well highly furnished AC rooms for travelers. The rooms are elegantly furnished, quite spacious, and tastefully decorated including luxury en-suite facilities with complimentary amenities pack offering comfort and convenience.